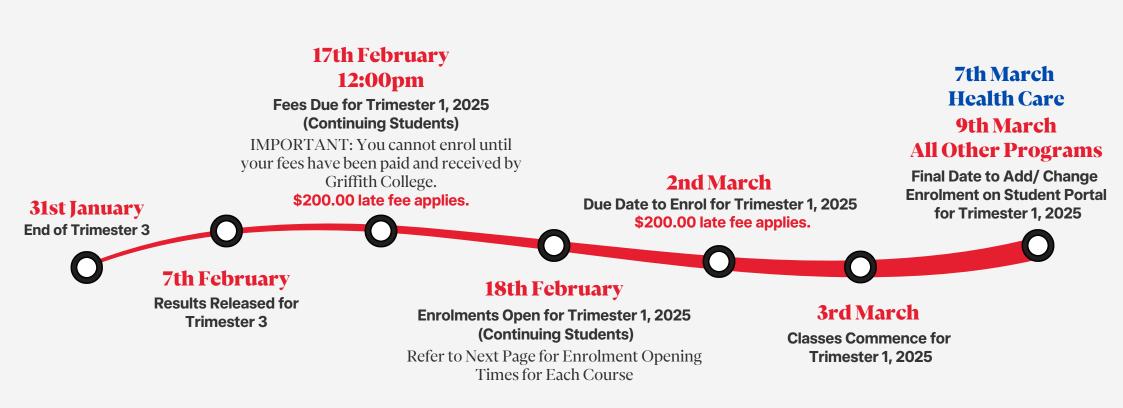

## Important Upcoming Dates: Trimester 1, 2025

Please be wary of scams Griffith College will never ask for payment over the phone.